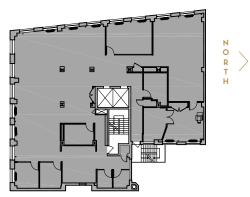

| SUITE       | 300                                                                            |
|-------------|--------------------------------------------------------------------------------|
| RSF         | 5,750                                                                          |
| STATUS      | VACANT                                                                         |
| DESCRIPTION | OFFICES, CONFERENCE ROOM,<br>OPEN AREA, PANTRY, LOUNGE,<br>COPY/STORAGE & I.T. |

| SUITE       | 300                                                                      |
|-------------|--------------------------------------------------------------------------|
| RSF         | 5,750                                                                    |
| STATUS      | VACANT                                                                   |
| DESCRIPTION | OFFICES, CONFERENCE ROOM, OPEN AREA, PANTRY, LOUNGE, COPY/STORAGE & I.T. |