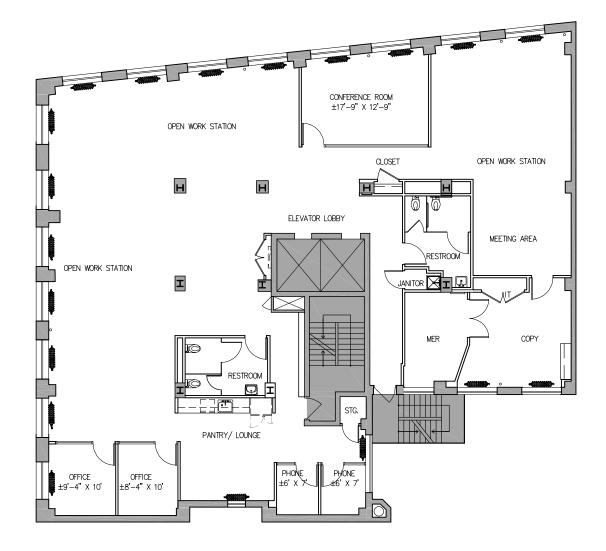

| SUITE       | 300                                                                            |
|-------------|--------------------------------------------------------------------------------|
| RSF         | 5,750                                                                          |
| STATUS      | VACANT                                                                         |
| DESCRIPTION | OFFICES, CONFERENCE ROOM,<br>OPEN AREA, PANTRY, LOUNGE,<br>COPY/STORAGE & I.T. |

| SUITE       | 300                                                                      |
|-------------|--------------------------------------------------------------------------|
| RSF         | 5,750                                                                    |
| STATUS      | VACANT                                                                   |
| DESCRIPTION | OFFICES, CONFERENCE ROOM, OPEN AREA, PANTRY, LOUNGE, COPY/STORAGE & I.T. |