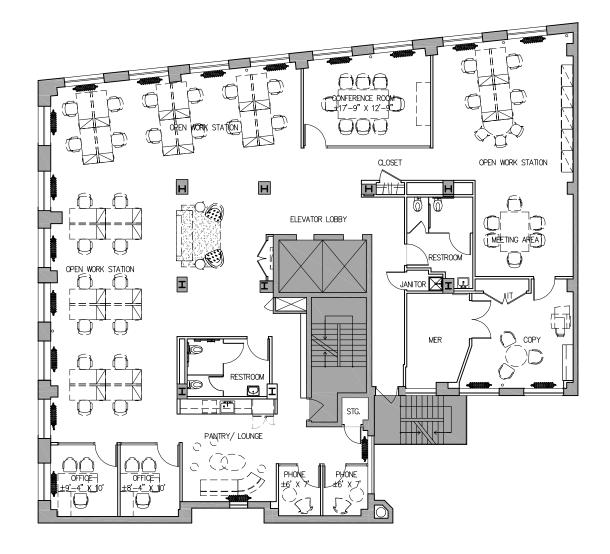

| SUITE       | 300                                                                            |
|-------------|--------------------------------------------------------------------------------|
| RSF         | 5,750                                                                          |
| STATUS      | VACANT                                                                         |
| DESCRIPTION | OFFICES, CONFERENCE ROOM,<br>OPEN AREA, PANTRY, LOUNGE,<br>COPY/STORAGE & I.T. |

| SUITE       | 300                                                                      |
|-------------|--------------------------------------------------------------------------|
| RSF         | 5,750                                                                    |
| STATUS      | VACANT                                                                   |
| DESCRIPTION | OFFICES, CONFERENCE ROOM, OPEN AREA, PANTRY, LOUNGE, COPY/STORAGE & I.T. |