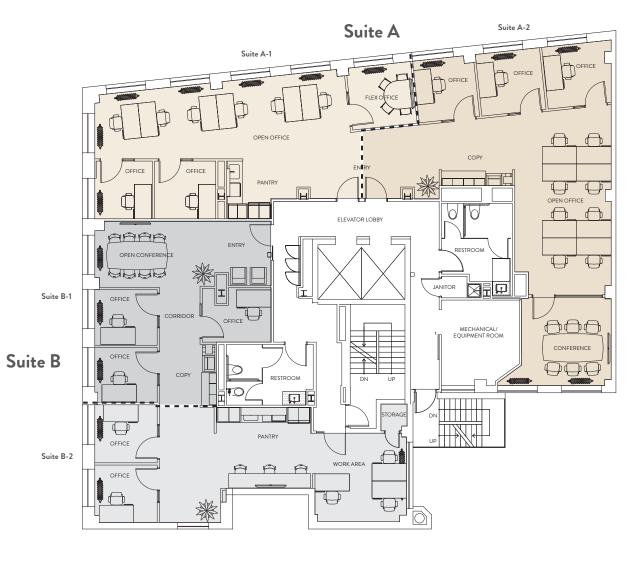

## 6TH FLOOR

**Suite A** 3,317 RSF Suite A-2 1,889 RSF

Suite A-2 1,889 RSF Suite A-1 1,428 RSF

**Suite B** 2,402 RSF Suite B-1 1,117 RSF Suite B-2 1,285 RSF

--- CAN BE DEMISED

| Electrical      | 240 <sub>V</sub>                                     |
|-----------------|------------------------------------------------------|
| Telecom         | Verizon                                              |
| HVAC            | 12 ton                                               |
| Ceiling Heights | 10.5 ft                                              |
| Lobby           | Attended 24/7                                        |
| Access          | Provided via key fob scan at front door and elevator |

| SUITE       | 600                                                                     |
|-------------|-------------------------------------------------------------------------|
| RSF         | VARIES 1,117-3,317                                                      |
| STATUS      | VACANT                                                                  |
| DESCRIPTION | FLEXIBLE BOUTIQUE OFFICE SUITES CAN BE DEMISED FROM TWO TO FOUR SUITES. |